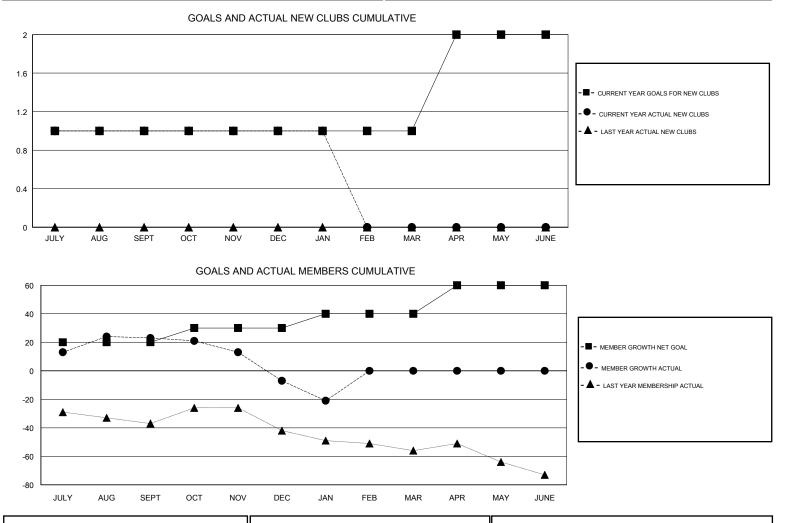

## GMT CA

| Clubs<br>RESULTS FOR 2017-2018 |   |   |   | Members<br>RESULTS FOR 2017-2018 |    |    |    |
|--------------------------------|---|---|---|----------------------------------|----|----|----|
|                                |   |   |   |                                  |    |    |    |
| JULY/AUG/SEPT                  | 1 | 1 | 0 | JULY/AUG/SEPT                    | 20 | 74 | 46 |
| OCT/NOV/DEC                    | 0 | 0 | 0 | OCT/NOV/DEC                      | 10 | 22 | 50 |
| JAN/FEB/MAR                    | 0 | 0 | 0 | JAN/FEB/MAR                      | 10 | 6  | 20 |
| APR/MAY/JUNE                   | 1 | 0 | 0 | APR/MAY/JUNE                     | 20 | 0  | 0  |